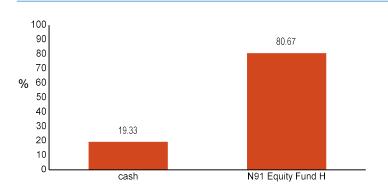

Sanlam Structured Solutions (SSS |
| Total Expense Ratio          | 1.53%                            |
| <b>Total Investment Cost</b> | 1.69%                            |
| Transaction Cost             | 0.16%                            |

## **Benefits**

Long-term capital growth.

Provides upside growth potential while providing downside protection against market falls.

Provides a guarantee that each Escalating unit will always be worth at least 80% of the highest ever unit price it has ever reached.

## **Average Cash Holdings**

|                 | 3 Months | 6 months | 12 months | Inception |
|-----------------|----------|----------|-----------|-----------|
| Cash Holdings % | 20.23    | 23.09    | 17.87     | 20.55     |

## Allocation of Assets between Unit Trust & Cash: Feb 2024



#### Unit Price & Guarantee Level: Feb 2024

| Minimum Guaranteed Price | 162.62 |
|--------------------------|--------|
| Unit Price               | 194.56 |

### Historical Performance: Feb 2024

|                                            | 3 Months | 6 months | 1 year | 3 years | Inception |
|--------------------------------------------|----------|----------|--------|---------|-----------|
|                                            | %        | %        | %      | %       | %         |
| Sanlam Escalating:<br>Investec Equity Fund | 3.76     | 0.67     | 3.31   | 4.99    | 5.40      |

Performances are shown after the deduction of tax, asset management fees and the guarantee charge, and calculated on the basis sell price-to-sell price.

#### Mandatory disclosure

The information co