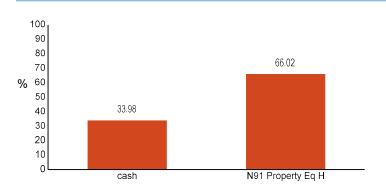

entage in the Investec Property Equity Fund will increase.

## **Technical Fund Information**

Launch date 14-Mar-11

Portfolio managers Sanlam Structured Solutions (SSS)

Total Expense Ratio 1.06%

Total Investment Cost 1.08%

Transaction Cost 0.02%

## Benefits

Long-term capital growth.

Provides upside growth potential while providing downside protection against market falls.

Provides a guarantee that each Escalating unit will always be worth at least 80% of the highest unit price it has ever reached

# **Average Cash Holdings**

|                 | 3 Months | 6 months | 12 months | Inception |
|-----------------|----------|----------|-----------|-----------|
| Cash Holdings % | 40.54    | 52.75    | 59.25     | 31.34     |

# Allocation of Assets between Unit Trust & Cash: Feb 2024



#### Unit Price & Guarantee Level: Feb 2024

Minimum Guaranteed Price 164.02
Unit Price 188.87

### Historical Performance: Feb 2024

|                                                        | 3 Months | 6 months | 1 year | 3 years | Inception |
|--------------------------------------------------------|----------|----------|--------|---------|-----------|
|                                                        | %        | %        | %      | %       | %         |
| Sanlam Escalating:<br>Investec Property<br>Equity Fund | 7.26     | 8.18     | 6.24   | 4.04    | 5.05      |

Performances are shown after the deduction of tax, asset management fees and the guarantee charge, and calculated on the basis sell price-to-sell price.

#### Mandatory disclosure

The information contained in this