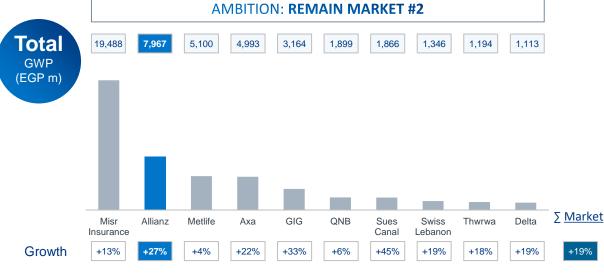

|      |       | GWP    | Share% | Growth% |
|------|-------|--------|--------|---------|
| Tota | l Mkt | 47,142 | 100%   | 17.7%   |
| Тор  | o 10  | 41,037 | 84.2%  | 16.9%   |

21/22

| Company      | GWP 2022 | Share % | Growt |
|--------------|----------|---------|-------|
| Misr         | 19,488   | 34.8%   | 13.0% |
| Allianz (II) | 7,967    | 14.2%   | 26.9% |
| AXA          | 5,100    | 9.1%    | 4.1%  |
| MetLife      | 4,993    | 8.9%    | 22.2% |
| GIG          | 3,164    | 5.6%    | 32.6% |
| Suez         | 1,899    | 3.4%    | 6.3%  |
| Orient       | 1,866    | 3.3%    | 45.4% |
| Bupa         | 1,346    | 2.4%    | 19.5% |
| Delta        | 1,194    | 2.1%    | 18.2% |
| QNB          | 1,113    | 2.0%    | 19.2% |
|              |          |         |       |

|           | GWP    | Share% | Growth% |
|-----------|--------|--------|---------|
| Total Mkt | 56,070 | 100%   | 18.9%   |
| Top 10    | 48,130 | 83.0%  | 17.3%   |