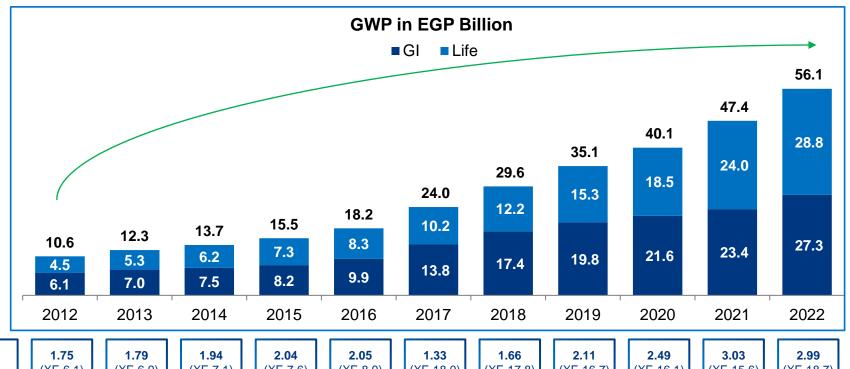

#### Good growth in the insurance market

The Egyptian insurance industry has grown steadily over the last 10 years with a CAGR of 18.1% reaching EGP56 Billion in 2022

|                   | EGP CAGR 2012-2022 |
|-------------------|--------------------|
| Total             | 18.1%              |
| Life              | 20.4%              |
| General insurance | 16.2%              |

#### 16 Life Insurance companies

- 11 Conventional private companies
- 4 Takaful private companies
- 1 Conventional public sectors

**Market distribution** 

**GWP** in Bn USD (using 30 June exchange)

(XE 6.1)

(XE 6.9)

(XE 7.1)

(XE 7.6)

(XE 8.9)

(XE 18.0)

(XE 17.8)

(XE 16.7)

(XE 16.1)

(XE 15.6)

(XE 18.7)

02.