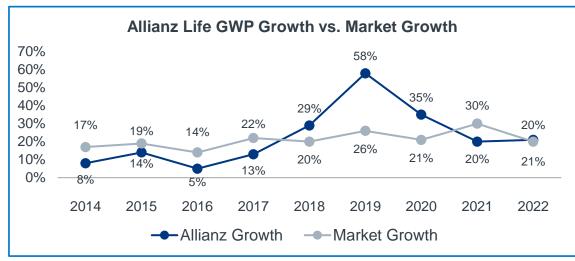

### Defending top three market position and growing faster than the industry

- ✓ GI significantly grew by 49% market growth 8%.
- ✓ Life grew by **21%** market growth is **20%**.

03.