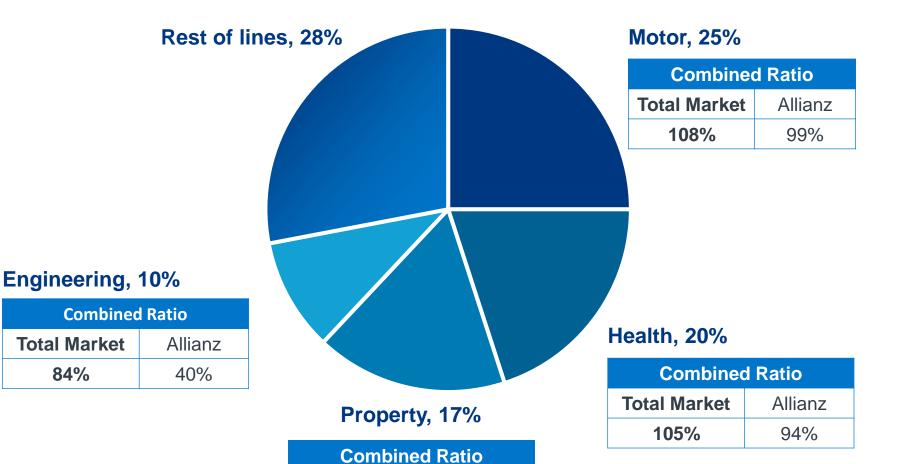

#### Products | Diversified GI Product offering 2022

**Total Market** 

91%

Allianz

54%

## Total LoBs Combined Ratio for GI:

- Total market: 96%
- Allianz:91%

Source: FRA Annual Report

05.