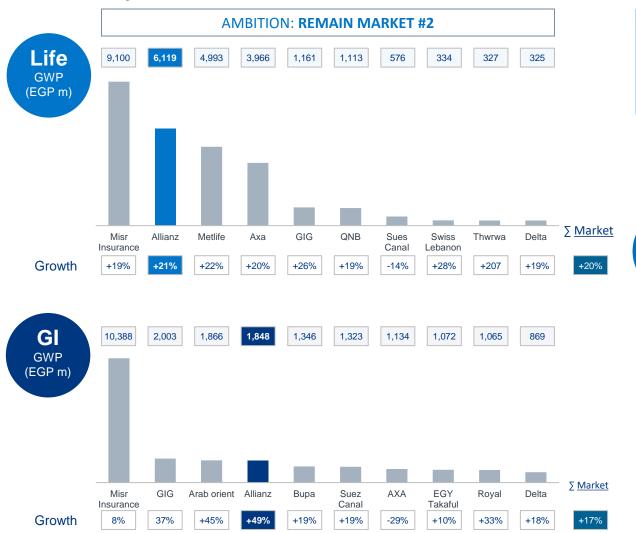

### Defending top three market position and growing faster than the industry

- ✓ GI significantly grew by 49% market growth 8%.
- ✓ Life grew by **21%** market growth is **20%**.

03.