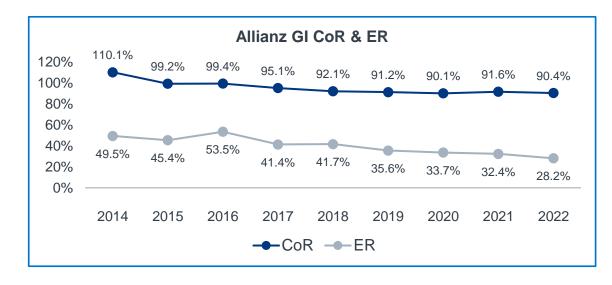

## Total LoBs Combined Ratio for GI:

- Total market: 96%
- Allianz:91%

Source: FRA Annual Report

05.