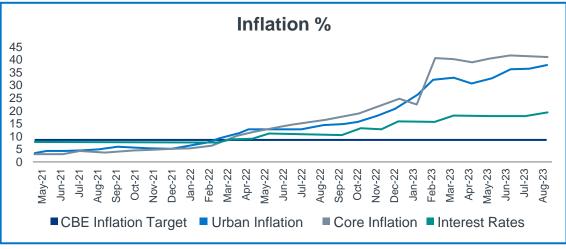

## The economic environment is currently challenging, however, positive GDP growth forecast and the insurance industry has withstood previous economic shocks

- GDP The Economy grew 4.2% year on year in FY2022-2023 slowing down from 6.2% the year before. The World Bank reduced growth outlook for FY2023 - 2024 to 4.0% due to ongoing economic challenges.
- Inflation August Annual inflation rate rose to near record highs to 37.4%. Increases in commodities prices were among the key drivers of inflation.
- The MPC has decided to raise interest rates to curb inflation while preventing the economy from falling into recession and avoiding raising government borrowing to unsustainable levels.
- Egypt's real interest rate remains deeply negative, together with continued uncertainty about the stability of the currency.

Source: Central Bank of Egypt, World Bank

01.