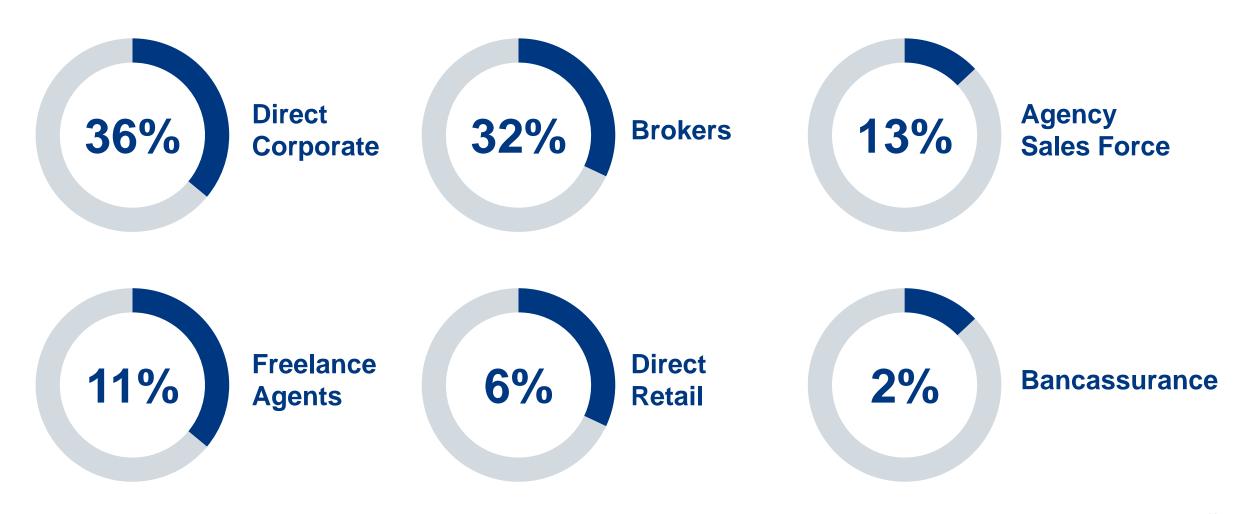

## GI - Diversified distribution channels | Gross Written Premium EGP 1.8 Billion - excluding government pools