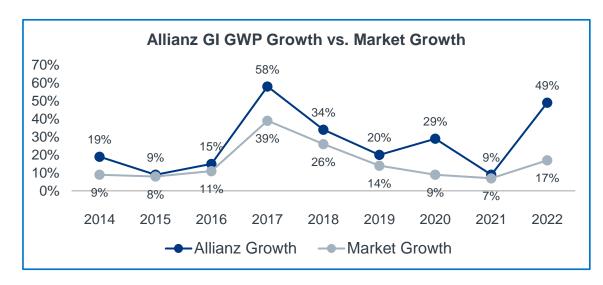

#### Allianz has consistently outperformed market growth rates

**EGP Mn** 

18/19

| Company    | GWP 2019 | Share % | Growth |
|------------|----------|---------|--------|
| Misr       | 13,393   | 38.2%   | 23.3%  |
| Allianz 🕕  | 4,004    | 11.4%   | 47.8%  |
| AXA        | 3,044    | 8.7%    | 39.0%  |
| MetLife    | 2,855    | 8.1%    | 20.2%  |
| Suez       | 1,611    | 4.6%    | 19.5%  |
| EG Takaful | 1,466    | 4.2%    | 38.3%  |
| GIG        | 1,110    | 3.2%    | 17.1%  |
| Bupa       | 1,086    | 3.1%    | 12.3%  |
| Orient     | 835      | 2.4%    | 13.6%  |
| QNB        | 672      | 1.9%    | -      |

|           | GWP    | Share% | Growth% |
|-----------|--------|--------|---------|
| Total Mkt | 35,089 | 100%   | 26.3%   |
| Top 10    | 30,075 | 85.7%  | 26.8%   |

19/20

| Company    | G     | WP 2020 | Share  | % Growth       |
|------------|-------|---------|--------|----------------|
| Misr       | 14,   | 303     | 35.79  | % 6.8%         |
| Allianz 🕕  | 5,3   | 56      | 13.49  | % 33.8%        |
| AXA        | 4,1   | 10      | 10.39  | % 35.0%        |
| MetLife    | 3,6   | 86      | 9.2%   | 6 29.1%        |
| GIG        | 1,5   | 81      | 3.9%   | <b>6</b> 42.4% |
| EG Takaful | 1,577 |         | 3.9%   | 6 7.6%         |
| Suez       | 1,561 |         | 3.9%   | <b>6</b> -3.1% |
| Bupa       | 1,1   | 01      | 2.7%   | 6 1.4%         |
| Orient     | 974   | 4       | 2.4%   | <b>6</b> 16.6% |
| Delta      | 841   | 1       | 2.1%   | <b>6</b> 28.8% |
|            |       |         |        |                |
|            |       | GWP     | Share% | Growth%        |
| Total M    | kt    | 40,059  | 100%   | 14.2%          |
| T 40       |       | 05.004  | 07.00/ | 40.70/         |

|           | GWP    | Share% | Growth% |
|-----------|--------|--------|---------|
| Total Mkt | 40,059 | 100%   | 14.2%   |
| Top 10    | 35,091 | 87.6%  | 16.7%   |

20/21

| Company   | GWP 2021 | Share % | Growth |
|-----------|----------|---------|--------|
| Misr      | 17,243   | 36.6%   | 20.6%  |
| Allianz 🕕 | 6,280    | 13.3%   | 17.3%  |
| AXA       | 4,901    | 10.4%   | 19.2%  |
| MetLife   | 4,085    | 8.7%    | 10.8%  |
| GIG       | 2,386    | 5.1%    | 50.9%  |
| Suez      | 1,787    | 3.8%    | 14.5%  |
| Orient    | 1,284    | 2.7%    | 31.8%  |
| Bupa      | 1,127    | 2.4%    | 2.3%   |
| Delta     | 1,010    | 2.1%    | 20.1%  |
| QNB       | 934      | 2.0%    | 26.9%  |
|           |          |         |        |

|      |       | GWP    | Share% | Growth% |
|------|-------|--------|--------|---------|
| Tota | l Mkt | 47,142 | 100%   | 17.7%   |
| Тор  | o 10  | 41,037 | 84.2%  | 16.9%   |

21/22

| Company      | GWP 2022 | Share % | Growt |
|--------------|----------|---------|-------|
| Misr         | 19,488   | 34.8%   | 13.0% |
| Allianz (II) | 7,967    | 14.2%   | 26.9% |
| AXA          | 5,100    | 9.1%    | 4.1%  |
| MetLife      | 4,993    | 8.9%    | 22.2% |
| GIG          | 3,164    | 5.6%    | 32.6% |
| Suez         | 1,899    | 3.4%    | 6.3%  |
| Orient       | 1,866    | 3.3%    | 45.4% |
| Bupa         | 1,346    | 2.4%    | 19.5% |
| Delta        | 1,194    | 2.1%    | 18.2% |
| QNB          | 1,113    | 2.0%    | 19.2% |
|              |          |         |       |

|           | GWP    | Share% | Growth% |
|-----------|--------|--------|---------|
| Total Mkt | 56,070 | 100%   | 18.9%   |
| Top 10    | 48,130 | 83.0%  | 17.3%   |

### Defending top three market position and growing faster than the industry

- ✓ GI significantly grew by 49% market growth 8%.
- ✓ Life grew by **21%** market growth is **20%**.

03.