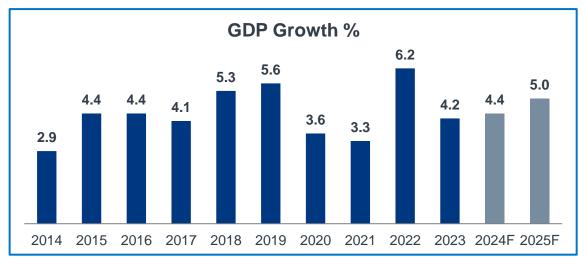

## The economic environment is currently challenging, however, positive GDP growth forecast and the insurance industry has withstood previous economic shocks

- GDP The Economy grew 4.2% year on year in FY2022-2023 slowing down from 6.2% the year before. The World Bank reduced growth outlook for FY2023 - 2024 to 4.0% due to ongoing economic challenges.
- Inflation August Annual inflation rate rose to near record highs to 37.4%. Increases in commodities prices were among the key drivers of inflation.
- The MPC has decided to raise interest rates to curb inflation while preventing the economy from falling into recession and avoiding raising government borrowing to unsustainable levels.
- Egypt's real interest rate remains deeply negative, together with continued uncertainty about the stability of the currency.

Source: Central Bank of Egypt, World Bank

01.