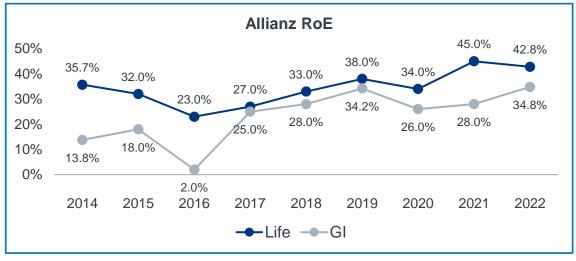

#### Allianz Egypt key figures | 2022

N°2

For last 5 years

**Market Position** 

8,574bn

23% GI; 77% Life

**GWP** 

CAGR 28% for 10yrs

**Operating Profit** 

90.4%

**GI CoR** 

+30%

RoE<sup>1</sup>

+31%

vs. Market: +19%

GWP CAGR 5yrs LL GI LL Life