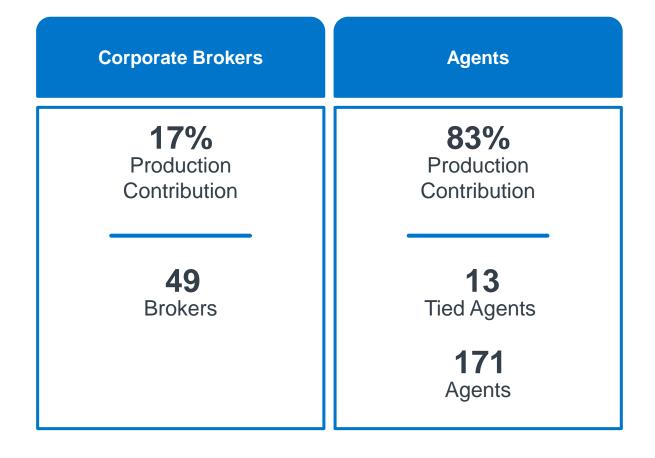

| 23       |                                            |        |                                                                                                                                                 |          |                                                     |        |

## Distribution Channels: | Retail Life Bancassurance dominant, potential to grow agency and direct channels



بنك أبوظبي التجاري CRÉDIT AGRICOLE BANK **PARTNERS Emirates NBD Agency sales force Bancassurance** Direct and other retail sales 93% 7% 220 **Production Production Brokers** Contribution Contribution **Direct Channel Agents** 452 712 Brokers and **Direct Agents** Agents Agents

#### Distribution Channels | Corporate Life, controlled by tied agents





#### Wider branch network | Present across the country





15

Branches currently operating

Serving 452 Tied Agents and their customers

Covering 11 governorates

719

Bank branches with Allianz IR presence

Covering all governorates

06.



# Key Figures

#### Allianz Egypt key figures | 2022



N°2

For last 5 years

**Market Position** 

8,574bn

23% GI; 77% Life

**GWP** 

CAGR 28% for 10yrs

**Operating Profit** 

90.4%

**GI CoR** 

+30%

RoE<sup>1</sup>

+31%

vs. Market: +19%

GWP CAGR 5yrs LL GI LL Life

**NPS** 

#### Allianz Egypt history











# Conclusion and Focus Areas

- Very confident about the growth trajectory due to our strategic advantages.
- Immediate focus is on continuing to grow market share.

  Gaining more market share on the Life Insurance market.
- Nat